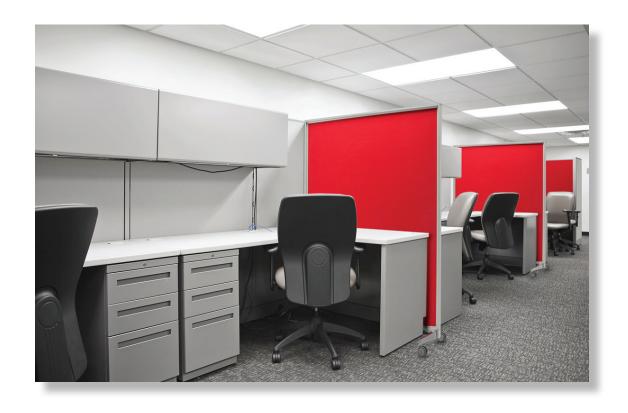

## elements Series Tri-Leg Room Divider

- > A simple frame of anodized aluminum is the foundation of the coronaVISUAL *elements* Series.
- > The new *elements* Tri-Leg Room Divider makes use of traditional elements such as porcelain enamel steel (white and chalk), fabric, acoustical fabrics, even 100% recycled rubber, creating a mobile board that doubles as a presentation board; And with its three-legged foot print and slim profile, it's ideal for dividing open office environments into smaller working spaces.
- > The *elements* Tri-Leg Room Divider is a single board with material on each side creating a two-sided board. It comes standard with a cast aluminum base, lockable casters.
- > elements Series Mobile Board standard sizes: up to 78" high including casters widths from 30" to 60"